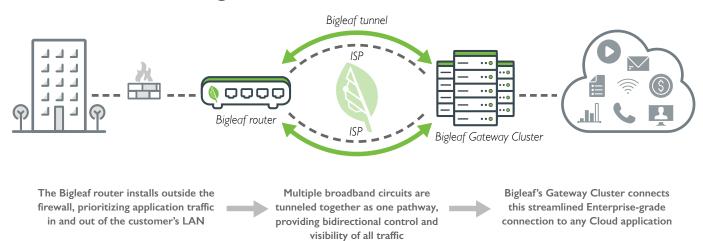

### Firewall friendly

The Bigleaf edge router installs outside your firewall, so you can keep your preferred security intact

#### Site-to-cloud architecture

Connect each of your sites directly to the Cloud via our privately owned backbone network

## How It Works

Bigleaf's infrastructure connects your business to any Cloud technology, using intelligent software to ensure a high-performance connection to the Cloud.

## Bigleaf's Site-to-Cloud Architecture